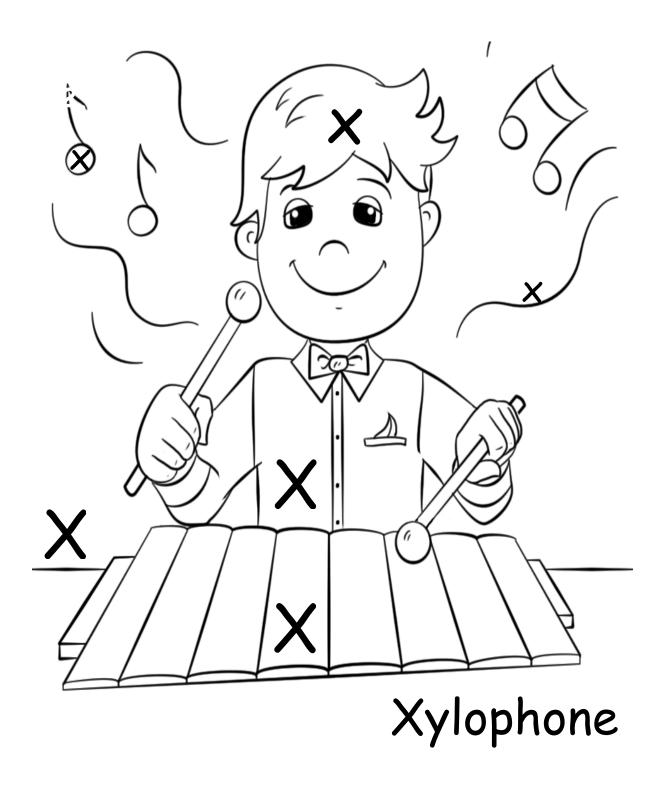

|  |
|   |  |
|   |  |
|   |  |
|   |  |
| ı |  |
|   |  |
| ı |  |
| ı |  |
|   |  |
|   |  |
|   |  |

Orange

# Letter P p Date:\_\_\_\_

Trace the letters.







## Letter Q q Date:\_\_\_\_

1 Colour the queen.



#### Letter R r Date:\_\_\_\_

1 Colour the rabbit with the letter R r.



2. Circle the item that starts with R r.



### Letter S s Date:\_\_\_\_

Help the snake get to the star.



2. Draw the sun.

| Sun |
|-----|

#### Letter T t Date:\_\_\_\_

1 Match the letter with the animals.



#### Letter U u Date:\_\_\_\_

1 Circle the umbrellas with the letter U u.





#### Letter V v Date:\_\_\_\_

Only colour the items beginning with V v.





#### Letter W w Date:\_\_\_\_

Trace the letters.







### Letter X x Date:\_\_\_\_

1. Find and circle the letters X and x (6).



## Letter Y y Date:\_\_\_\_

Connect the dots from 1 to 10.
 What is it? - It is a yolk / yo-yo.



What colour starts with the letter Y y?
Colour in the paint splatter.



### Letter Z z Date:\_\_\_\_

Match 'Z' to its lower case letter.









2. Fill in the stripes for the zebra.