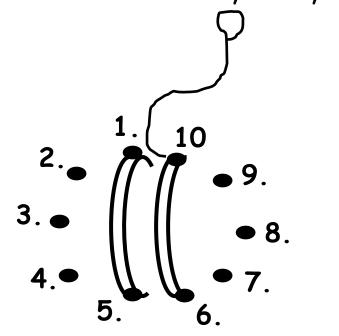

## Letter Y y Date:\_\_\_\_

Connect the dots from 1 to 10.
 What is it? - It is a yolk / yo-yo.

What colour starts with the letter Y y?
Colour in the paint splatter.