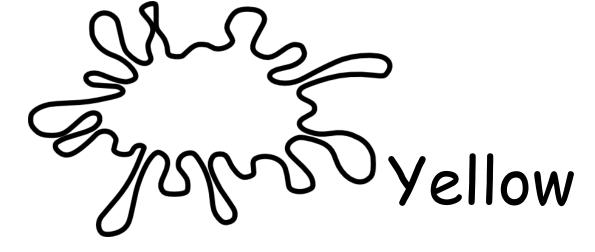

## Letter Y y Date:\_\_\_\_

Connect the dots from 1 to 10.
 What is it? - It is a yolk / yo-yo.

What colour starts with the letter Y y?
Colour in the paint splatter.