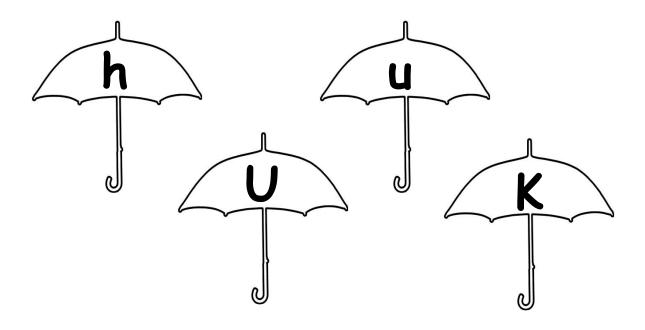

1) Circle the letter we learned today.



2. Circle the nose on each face.



#### Letter O o Date:\_\_\_\_

1 Colour the letters.





2. Draw an orange.

| ı |  |
|---|--|
|   |  |
|   |  |
|   |  |
|   |  |
|   |  |
|   |  |
|   |  |
|   |  |
|   |  |
| ı |  |
|   |  |
| ı |  |
| ı |  |
|   |  |
|   |  |
|   |  |

Orange

# Letter P p Date:\_\_\_\_

Trace the letters.







## Letter Q q Date:\_\_\_\_

1 Colour the queen.



#### Letter R r Date:\_\_\_\_

1 Colour the rabbit with the letter R r.



2. Circle the item that starts with R r.



### Letter S s Date:\_\_\_\_

Help the snake get to the star.



2. Draw the sun.

| Sun |
|-----|

#### Letter T t Date:\_\_\_\_

1 Match the letter with the animals.



#### Letter U u Date:\_\_\_\_

1 Circle the umbrellas with the letter U u.





#### Letter V v Date:\_\_\_\_

Only colour the items beginning with V v.





#### Letter W w Date:\_\_\_\_

Trace the letters.







### Letter X x Date:\_\_\_\_

1. Find and circle the letters X and x (6).



## Letter Y y Date:\_\_\_\_

Connect the dots from 1 to 10.
 What is it? - It is a yolk / yo-yo.



What colour starts with the letter Y y?
Colour in the paint splatter.



### Letter Z z Date:\_\_\_\_

Match 'Z' to its lower case letter.









2. Fill in the stripes for the zebra.