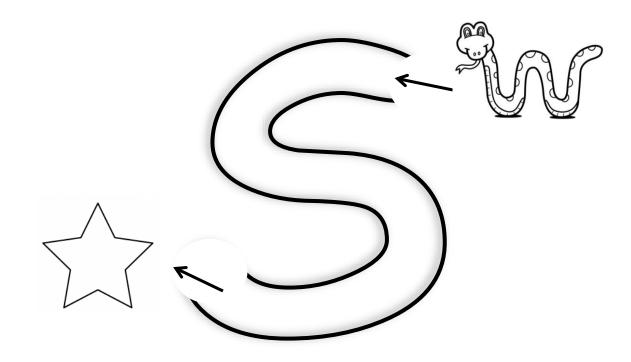

### Letter S s Date:\_\_\_\_

Help the snake get to the star.

2. Draw the sun.

| Sun |
|-----|