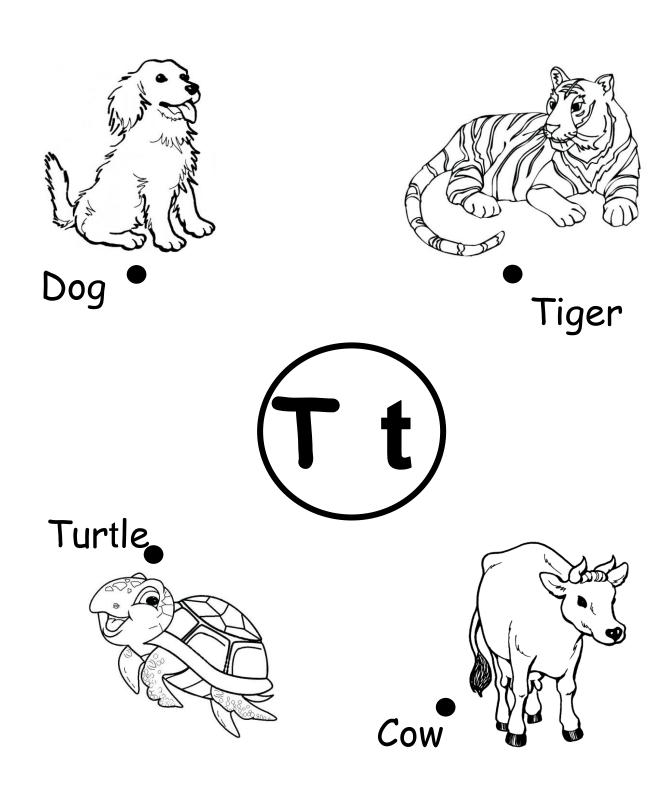

onnect 'm' to the matching capital letter.





#### Letter N n Date:\_\_\_\_

1) Circle the letter we learned today.



2. Circle the nose on each face.



#### Letter O o Date:\_\_\_\_

1 Colour the letters.





2. Draw an orange.

| ı |  |
|---|--|
|   |  |
|   |  |
|   |  |
|   |  |
|   |  |
|   |  |
|   |  |
|   |  |
|   |  |
| ı |  |
|   |  |
| ı |  |
| ı |  |
|   |  |
|   |  |
|   |  |

Orange

# Letter P p Date:\_\_\_\_

Trace the letters.







## Letter Q q Date:\_\_\_\_

1 Colour the queen.



#### Letter R r Date:\_\_\_\_

1 Colour the rabbit with the letter R r.



2. Circle the item that starts with R r.



### Letter S s Date:\_\_\_\_

Help the snake get to the star.



2. Draw the sun.

| Sun |
|-----|

#### Letter T t Date:\_\_\_\_

1 Match the letter with the animals.



#### Letter U u Date:\_\_\_\_

1 Circle the umbrellas with the letter U u.





#### Letter V v Date:\_\_\_\_

Only colour the items beginning with V v.





#### Letter W w Date:\_\_\_\_

Trace the letters.







### Letter X x Date:\_\_\_\_

1. Find and circle the letters X and x (6).



## Letter Y y Date:\_\_\_\_

Connect the dots from 1 to 10.
 What is it? - It is a yolk / yo-yo.



What colour starts with the letter Y y?
Colour in the paint splatter.



### Letter Z z Date:\_\_\_\_

Match 'Z' to its lower case letter.









2. Fill in the stripes for the zebra.