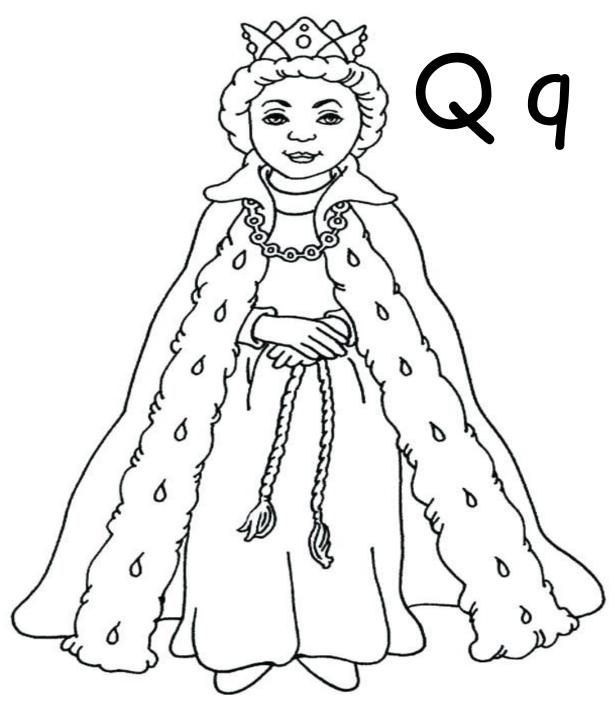

#### Letter M m Date:\_\_\_\_

Connect 'm' to the matching capital letter.





#### Letter N n Date:\_\_\_\_

1) Circle the letter we learned today.



2. Circle the nose on each face.



#### Letter O o Date:\_\_\_\_

1 Colour the letters.





2. Draw an orange.

| ı |  |
|---|--|
|   |  |
|   |  |
|   |  |
|   |  |
|   |  |
|   |  |
|   |  |
|   |  |
|   |  |
| ı |  |
|   |  |
| ı |  |
| ı |  |
|   |  |
|   |  |
|   |  |

Orange

# Letter P p Date:\_\_\_\_

Trace the letters.







## Letter Q q Date:\_\_\_\_

1 Colour the queen.



#### Letter R r Date:\_\_\_\_

1 Colour the rabbit with the letter R r.



2. Circle the item that starts with R r.



### Letter S s Date:\_\_\_\_

Help the snake get to the star.



2. Draw the sun.

| Sun |
|-----|

#### Letter T t Date:\_\_\_\_

1 Match the letter with the animals.



#### Letter U u Date:\_\_\_\_

1 Circle the umbrellas with the letter U u.





#### Letter V v Date:\_\_\_\_

Only colour the items beginning with V v.





#### Letter W w Date:\_\_\_\_

Trace the letters.







### Letter X x Date:\_\_\_\_

1. Find and circle the letters X and x (6).



## Letter Y y Date:\_\_\_\_

Connect the dots from 1 to 10.
 What is it? - It is a yolk / yo-yo.



What colour starts with the letter Y y?
Colour in the paint splatter.



### Letter Z z Date:\_\_\_\_

Match 'Z' to