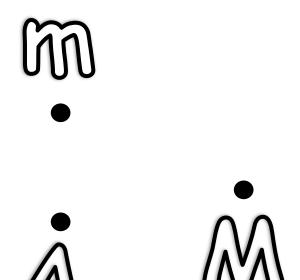

#### Letter M m Date:\_\_\_\_

Connect 'm' to the matching capital letter.





#### Letter N n Date:\_\_\_\_

1) Circle the letter we learned today.



2. Circle the nose on each face.



#### Letter O o Date:\_\_\_\_

1 Colour the letters.





2. Draw an orange.

| ı |  |
|---|--|
|   |  |
|   |  |
|   |  |
|   |  |
|   |  |
|   |  |
|   |  |
|   |  |
|   |  |
| ı |  |
|   |  |
| ı |  |
| ı |  |
|   |  |
|   |  |
|   |  |

Orange

# Letter P p Date:\_\_\_\_

Trace the letters.







## Letter Q q Date:\_\_\_\_

1 Colour the queen.



#### Letter R r Date:\_\_\_\_

1 Colour the rabbit with the letter R r.



2. Circle the item that starts with R r.



### Letter S s Date:\_\_\_\_

Help the snake get to the star.



2. Draw the sun.

| Sun |
|-----|

#### Letter T t Date:\_\_\_\_

1 Match the letter with the animals.



#### Letter U u Date:\_\_\_\_

1 Circle th